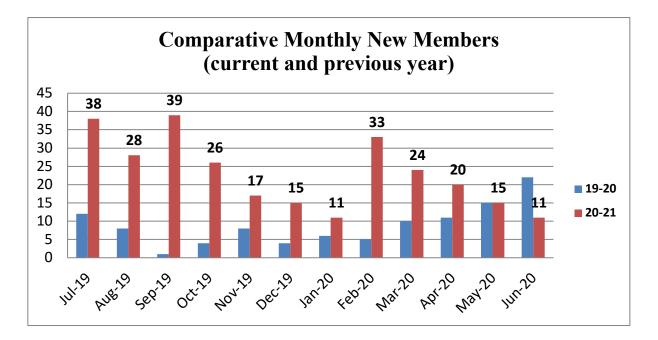

#### Comparative monthly new members (current and previous year)

| Month     | 2019-2020 | 2020-2021 |
|-----------|-----------|-----------|
| July      | 12        | 38        |
| August    | 8         | 28        |
| September | 1         | 39        |
| October   | 4         | 26        |
| November  | 8         | 17        |
| December  | 4         | 15        |
| January   | 6         | 11        |
| February  | 5         | 33        |
| March     | 10        | 24        |
| Aprril    | 11        | 20        |
| Мау       | 15        | 15        |
| June      | 22        | 11        |
| Total     | 106       | 277       |