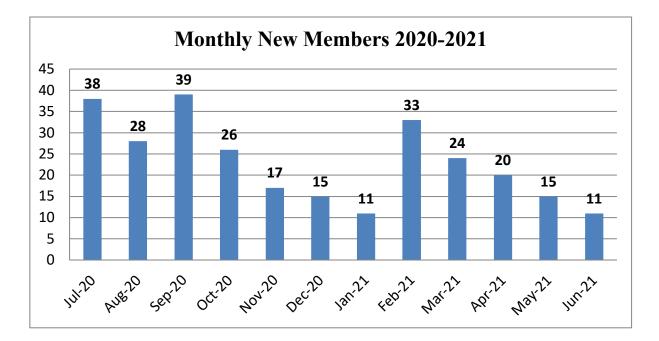

# Membership report for NSW

| Membership Summary Report as of 30 June 2021 |     |  |  |  |
|----------------------------------------------|-----|--|--|--|
| Total of current members                     | 565 |  |  |  |
| Total of members 12 months                   | 277 |  |  |  |
| Members joined last month                    | 11  |  |  |  |

#### Comparative monthly new members (current and previous year)

| Month     | 2019-2020 | 2020-2021 |
|-----------|-----------|-----------|
| July      | 12        | 38        |
| August    | 8         | 28        |
| September | 1         | 39        |
| October   | 4         | 26        |
| November  | 8         | 17        |
| December  | 4         | 15        |
| January   | 6         | 11        |
| February  | 5         | 33        |
| March     | 10        | 24        |
| Aprril    | 11        | 20        |
| Мау       | 15        | 15        |
| June      | 22        | 11        |
| Total     | 106       | 277       |